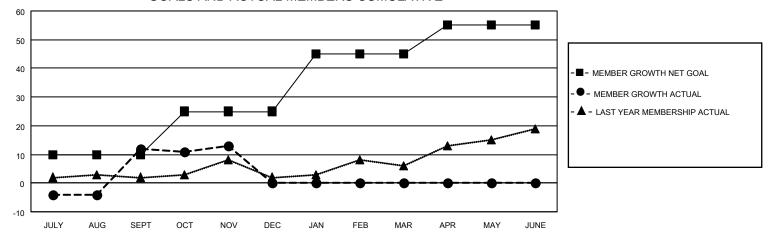

#### GOALS AND ACTUAL MEMBERS CUMULATIVE

| DROPPED CLUBS: 0 |    | 9 CLUBS OF 27 ADDED 1 OR  | GENDER DISTRIBUTION       |              |  |
|------------------|----|---------------------------|---------------------------|--------------|--|
|                  |    | MORE NEW MEMBERS          | MALE 507 (65.93%)         |              |  |
|                  |    |                           | FEMALE                    | 262 (34.07%) |  |
| DROPPED MEMBERS  |    |                           | NON BINARY                | 0 (0.00%)    |  |
|                  |    |                           | PREFER NOT TO ANSWER      | 0 (0.00%)    |  |
| DECEASED         | 8  |                           |                           |              |  |
| CLUB CANCELLED   | 0  | CLICK HERE FOR CUMULATIVE | TOTAL FAMILY UNIT MEMBERS | 225          |  |
| OTHER            | 11 | MEMBERSHIP DATA           |                           |              |  |
| TOTAL            | 19 |                           | FAMILY MEMBERS PAYING HAI | F DUES 117   |  |
|                  |    |                           |                           |              |  |